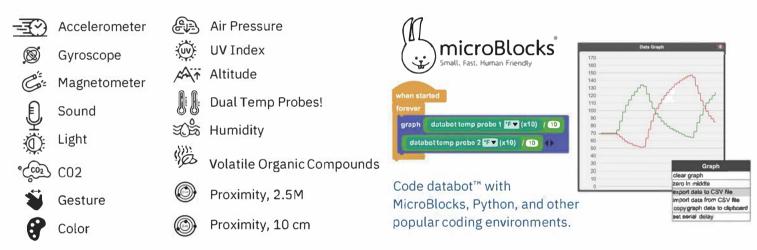

### databot<sup>™</sup> Sensors for Science & Coding

The 16 included sensors offer a variety of data collection capabilities for endless explorations in science. Never has exploring the scientific data that surrounds us been more affordable, approachable, or fun!