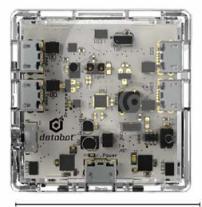

#### actual size

1.67" 42.5mm

Grades: 4 & Up

An Unstoppable STEMachine! Meet databot™

databot"

One tiny brilliant 'bot packed with high-tech, science exploration fun. databot™ fits in the palm of your hand and with the touch of a button collects information from 16 included sensors that measure motion, temperature, altitude, air quality and more! Data streams instantly to provide engaging experiments in science, coding, and technology in every learning environment imaginable!

### databot<sup>™</sup> Sensors for Science & Coding

The 16 included sensors offer a variety of data collection capabilities for endless explorations in science. Never has exploring the scientific data that surrounds us been more affordable, approachable, or fun!