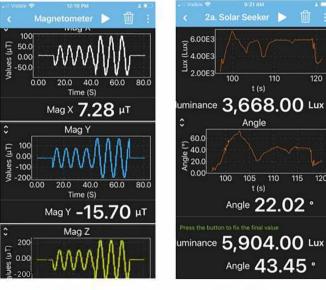

## Science Explorations Made Simple

Paired with the included smart app, Vizeey™, streaming and exploring data of all kinds begins with the tap of an icon – it's the easiest way to begin visualizing and exploring real data.

**1.** Download the **V**vizeey App.

Wirelessly connect databot™ to Vizeey<sup>™</sup> on your smart device.

Pre-configured sensors begin displaying data!

**Electrical Current** 

Light Intensity

120

115 120