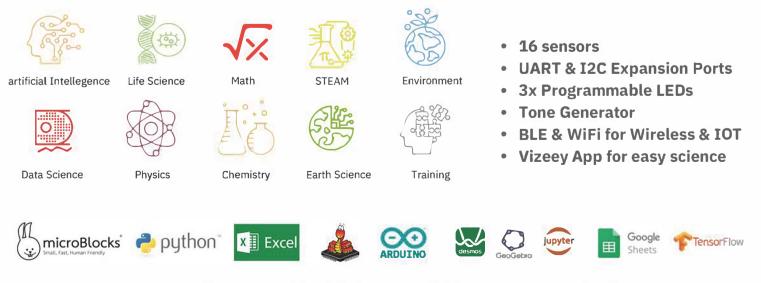

# **Extraordinary Versatility for STEAM Applications**

databot<sup>™</sup> was created to function as a highly versatile tool capable of enhancing activities in all the core sciences as well as STEAM topics. Completely programmable and supporting AI and machine learning projects, databot<sup>™</sup> is a rich resource for physical computing and developing coding skills.